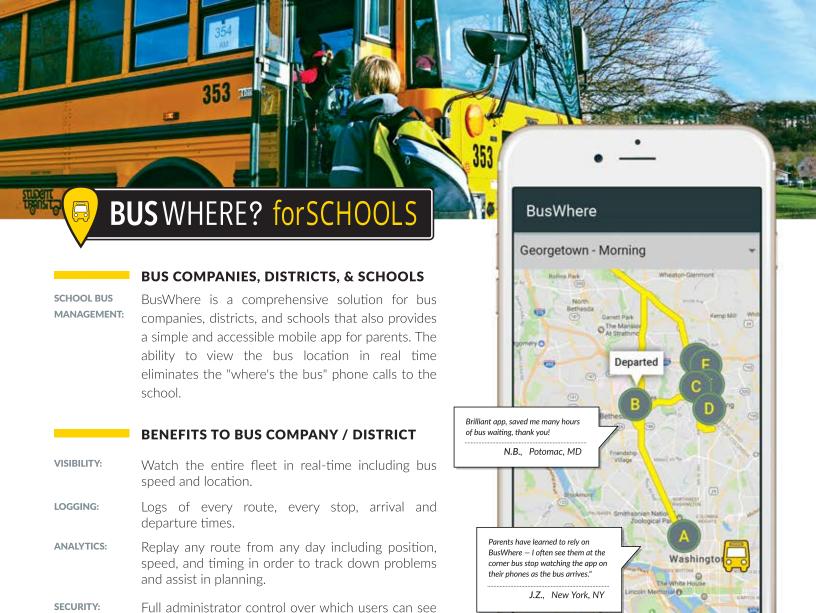

## BENEFITS TO PARENTS

the bus's location.

**SECURITY:** The bus route is visible in real time on the app.

CONTROL: No waiting outside for the bus during bad weather

or in case of unexpected breakdown or delays.

**CONVENIENCE:** Get a text message when the bus is a few minutes

away.